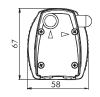

liably removing condensate and debris. Inherently reliable whilst self priming it gives peristaltic performance at the price of a piston pump. The MINIBLUE® is small enough to quickly fit, or retro fit, into any existing installation, saving both time and money.

## SENSING OPTION

### MINIBLUE® pump available with:

| CR PLUG | TEMPERATURE<br>SENSOR |
|---------|-----------------------|
| X87-500 | X87-504               |
|         |                       |



All of the BLUEDIAMOND® pumps have the ability to run dry without burning out. Enabling them to remove any liquids, preventing organic growth inside the tubing.



Quiet in all stages of operation and not only when set to quiet mode or relying on a soft start setting.

# UNIT

## **PERFORMANCE**



## DIMENSIONS (MM)

V (VERTICAL)





H (HORIZONTAL)

## DISCHARGE PIPE RUN



| • (12:11:07:12) | 11 (1101412 01 111 42) |
|-----------------|------------------------|
| 8 M             | 0 M                    |
| 7 M             | 3 M                    |
| 6 M             | 6 M                    |
| 5 M             | 9 M                    |
| 4 M             | 12 M                   |
| 3 M             | 15 M                   |
| 2 M             | 18 M                   |
| 1 M             | 21 M                   |
|                 |                        |

The MINIBLUE® can be mounted in any orientation up to 5m away from the A.C