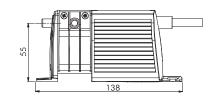

ably removing condensate and debris. Inherently reliable whilst self priming it gives peristaltic performance at the price of a piston pump. The MINIBLUE® is small enough to quickly fit, or retro fit, into any existing installation, saving both time and money.

## SENSING OPTION

### MINIBLUE® pump available with:

| CR PLUG | TEMPERATURE<br>SENSOR |
|---------|-----------------------|
| X87-500 | X87-504               |
|         |                       |



All of the BLUEDIAMOND® pumps have the ability to run dry without burning out. Enabling them to remove any liquids, preventing organic growth inside the tubing.



Quiet in all stages of operation and not only when set to quiet mode or relying on a soft start setting.

# UNIT

## **PERFORMANCE**



## DIMENSIONS (MM)

V (VERTICAL)





H (HORIZONTAL)

## DISCHARGE PIPE RUN



| • (12:11:07:12) | 11 (1101412 01 111 42) |
|-----------------|------------------------|
| 8 M             | 0 M                    |
| 7 M             | 3 M                    |
| 6 M             | 6 M                    |
| 5 M             | 9 M                    |
| 4 M             | 12 M                   |
| 3 M             | 15 M                   |
| 2 M             | 18 M                   |
| 1 M             | 21 M                   |
|                 |                        |

The MINIBLUE® can be mounted in any orientation up to 5m away from the A.C