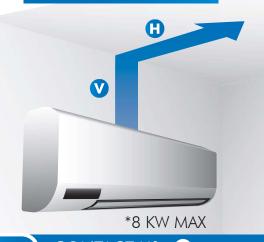

rently reliable whilst self priming it gives peristaltic performance at the price of a piston pump. The MINIBLUE® is small enough to quickly fit, or retro fit, into any existing installation, saving both time and money.

## SENSING OPTION

### MINIBLUE® pump available with:

| CR PLUG | TEMPERATURE<br>SENSOR |
|---------|-----------------------|
| X87-500 | X87-504               |
|         |                       |



All of the BLUEDIAMOND® pumps have the ability to run dry without burning out. Enabling them to remove any liquids, preventing organic growth inside the tubing.



Quiet in all stages of operation and not only when set to quiet mode or relying on a soft start setting.

# UNIT

## **PERFORMANCE**



## DIMENSIONS (MM)

V (VERTICAL)





H (HORIZONTAL)

## DISCHARGE PIPE RUN



| • (12:11:07:12) | 11 (1101412 01 111 42) |
|-----------------|------------------------|
| 8 M             | 0 M                    |
| 7 M             | 3 M                    |
| 6 M             | 6 M                    |
| 5 M             | 9 M                    |
| 4 M             | 12 M                   |
| 3 M             | 15 M                   |
| 2 M             | 18 M                   |
| 1 M             | 21 M                   |
|                 |                        |

The MINIBLUE® can be mounted in any orientation up to 5m away from the A.C