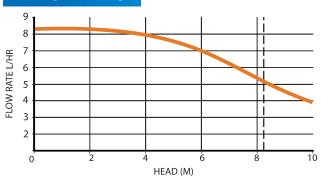

## PERFORMANCE

1) 21 dba

| MAX FLOW  | MAX HEAD | MAX LIFT |
|-----------|----------|----------|
| 8 L/ HOUR | 8 METRES | 5 METRES |

Running either wet or dry, the MINIBLUE® is whisper quiet whilst reliably removing condensate and debris. Inherently reliable whilst self priming it gives peristaltic performance at the price of a piston pump. The MINIBLUE® is small enough to quickly fit, or retro fit, into any existing installation, saving both time and money.